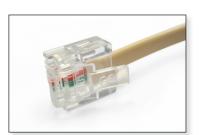

#### Telephone Line Cable.

Telephone line cable with 6-Way Modular plug allows easy connection to your telephone or direct connection to your telephone line. (Length 1.2m)