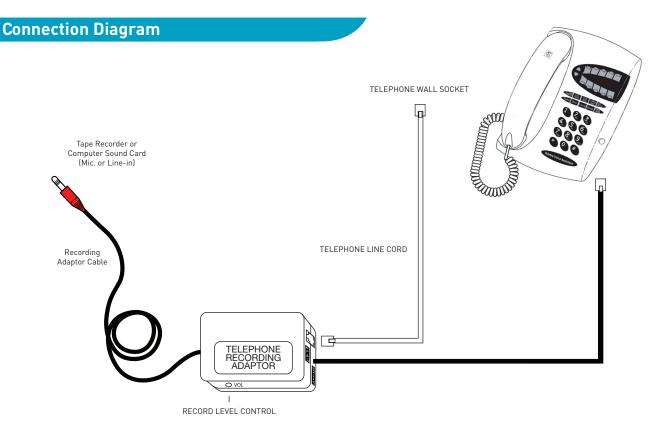

# **Description:**

The Trillium Line Connect Telephone Recording Adaptor allows you to connect your PC or Recording device to your telephone line to record telephone conversations. The adaptor can be easily connected to an analogue telephone line. (See diagram) It is suitable for recording telephone calls when using a standard telephone, handsfree telephone, conference unit or cordless telephone.

#### Stereo Output Plug.

Shielded Lead with 3.5mm Stereo Phono Plug for connection to a recording device. (Length 2.0m)

#### Telephone Line Cable.

Telephone line cable with 6-Way Modular plug allows easy connection to your telephone or direct connection to your telephone line. (Length 1.2m)

#### Telephone Line Socket.

6-Way Modular Socket provides connection for your telephone line or parallel connection for your telephones.

#### Volume Control.

Volume Control for adjustment of the recording volume.

Note: There is Commonwealth and State legislation relating to the recording of, and listening to, communications over the Telecommunications Network. Compliance with Telecommunication standards should not be taken to mean that any subsequent use of this equipment complies with the relevant legislation. For further information on Privacy Guidelines refer to <a href="http://www.privacy.gov.au/faqs/ypr/q1\_print.html">http://www.privacy.gov.au/faqs/ypr/q1\_print.html</a>