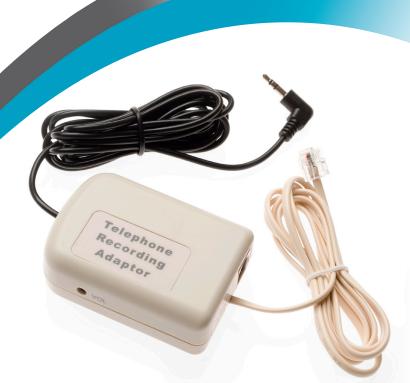

# Telephone Recording Adaptor Line Connect

**REC-ADPT-LC** 

# **Description:**

The Trillium Line Connect Telephone Recording Adaptor allows you to connect your PC or Recording device to your telephone line to record telephone conversations. The adaptor can be easily connected to an analogue telephone line. (See diagram) It is suitable for recording telephone calls when using a standard telephone, handsfree telephone, conference unit or cordless telephone.

## Advantages:

- Easy customer installation and simple to use.
- Inbuilt telephone line cord and parallel socket allows flexible and easy connection.
- Records calls from multiple phones connected to the telephone line.
- High quality recording.
- Connects directly to the telephone line allowing recording of calls on Analogue Telephones, Cordless Telephones and Conference Units.
- Record level control.
- Powered by the telephone line- does not require batteries or Power Adaptor.
- Small and compact.
- Approvals: ACMA 🛆 AS/NZS 60950, 🕻 🗲 🗵

#### Stereo Output Plug.

Shielded Lead with 3.5mm Stereo Phono Plug for connection to a recording device. (Length 2.0m)

#### Telephone Line Cable.

Telephone line cable with 6-Way Modular plug allows easy connection to your telephone or direct connection to your telephone line. (Length 1.2m)

#### Telephone Line Socket.

6-Way Modular Socket provides connection for your telephone line or parallel connection for your telephones.