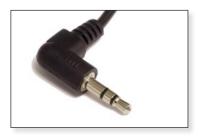

#### Stereo Output Plug.

Shielded Lead with 3.5mm Stereo Phono Plug for connection to a recording device. (Length 2.0m)