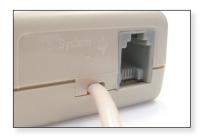

#### Telephone Line Socket.

6-Way Modular Socket provides connection for your telephone line or parallel connection for your telephones.